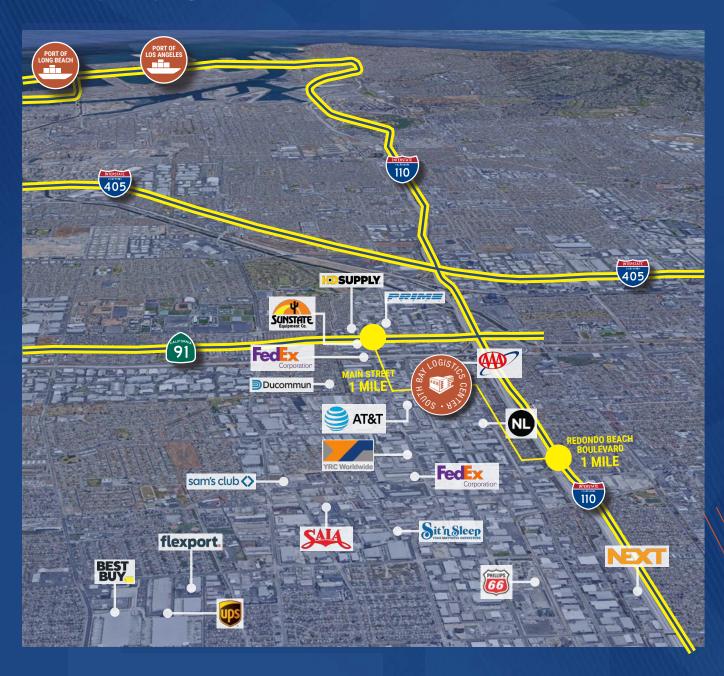

| ONTARIO INT'L AIRPORT     | 50 MILES   |



## **CORPORATE NEIGHBORS**



## **DEVELOPMENT TEAM**



#### **ABOUT CT REALTY**

CT Realty is a nationwide industrial real estate investment and development company focused on logistics and e-commerce solutions for corporate America. Since its founding in 1994, the company, its principals and affiliates have developed, acquired and managed over \$8 billion in industrial and office properties.

With offices in Newport Beach, California and Dallas, Texas, CT has built the foundation to meet a broad range of logistics assignments. In addition to CT's existing buildings, the company is actively developing more than 20 million square feet of industrial properties across ten tier 1 U.S. industrial markets. As growth in e-commerce logistics continues to reshape industrial markets in America, CT is poised to meet that need