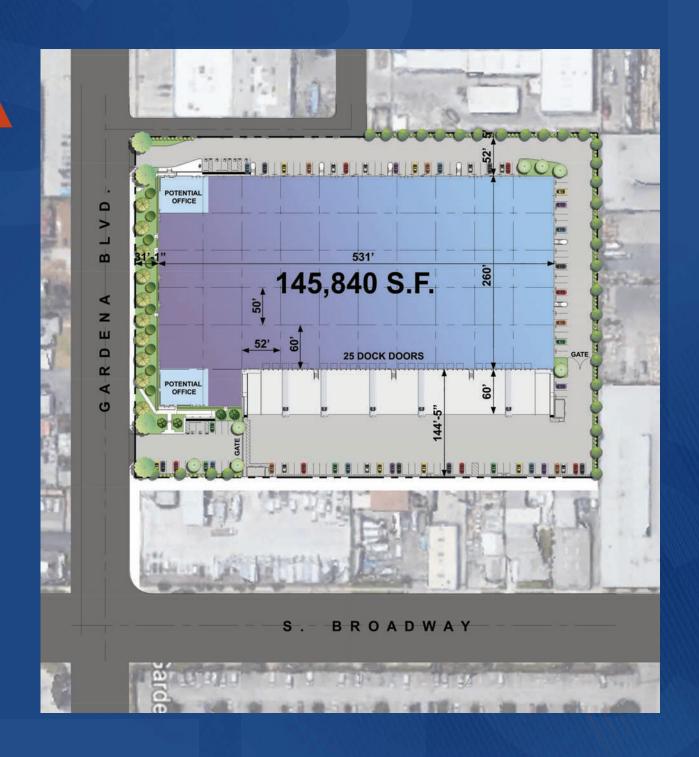

## **LOCATOR MAP**

## **Distance from Subject Property**

| FITESTATE COLUMN TO THE PROPERTY OF THE PROPER | 110 FREEWAY               | 1 MILE     |
|--------------------------------------------------------------------------------------------------------------------------------------------------------------------------------------------------------------------------------------------------------------------------------------------------------------------------------------------------------------------------------------------------------------------------------------------------------------------------------------------------------------------------------------------------------------------------------------------------------------------------------------------------------------------------------------------------------------------------------------------------------------------------------------------------------------------------------------------------------------------------------------------------------------------------------------------------------------------------------------------------------------------------------------------------------------------------------------------------------------------------------------------------------------------------------------------------------------------------------------------------------------------------------------------------------------------------------------------------------------------------------------------------------------------------------------------------------------------------------------------------------------------------------------------------------------------------------------------------------------------------------------------------------------------------------------------------------------------------------------------------------------------------------------------------------------------------------------------------------------------------------------------------------------------------------------------------------------------------------------------------------------------------------------------------------------------------------------------------------------------------------|---------------------------|------------|
| 91                                                                                                                                                                                                                                                                                                                                                                                                                                                                                                                                                                                                                                                                                                                                                                                                                                                                                                                                                                                                                                                                                                                                                                                                                                                                                                                                                                                                                                                                                                                                                                                                                                                                                                                                                                                                                                                                                                                                                                                                                                                                                                                             | 91 FREEWAY                | 1 MILE     |
| 405                                                                                                                                                                                                                                                                                                                                                                                                                                                                                                                                                                                                                                                                                                                                                                                                                                                                                                                                                                                                                                                                                                                                                                                                                                                                                                                                                                                                                                                                                                                                                                                                                                                                                                                                                                                                                                                                                                                                                                                                                                                                                                                            | 405 FREEWAY               | 2 MILES    |
| FITESTATE 105                                                                                                                                                                                                                                                                                                                                                                                                                                                                                                                                                                                                                                                                                                                                                                                                                                                                                                                                                                                                                                                                                                                                                                                                                                                                                                                                                                                                                                                                                                                                                                                                                                                                                                                                                                                                                                                                                                                                                                                                                                                                                                                  | 105 FREEWAY               | 4 MILES    |
| Prinstate Calinda. 710                                                                                                                                                                                                                                                                                                                                                                                                                                                                                                                                                                                                                                                                                                                                                                                                                                                                                                                                                                                                                                                                                                                                                                                                                                                                                                                                                                                                                                                                                                                                                                                                                                                                                                                                                                                                                                                                                                                                                                                                                                                                                                         | 710 FREEWAY               | 6 MILES    |
| <b>=</b>                                                                                                                                                                                                                                                                                                                                                                                                                                                                                                                                                                                                                                                                                                                                                                                                                                                                                                                                                                                                                                                                                                                                                                                                                                                                                                                                                                                                                                                                                                                                                                                                                                                                                                                                                                                                                                                                                                                                                                                                                                                                                                                       | PORT OF LOS ANGELES       | 8 MILES    |
| <u></u>                                                                                                                                                                                                                                                                                                                                                                                                                                                                                                                                                                                                                                                                                                                                                                                                                                                                                                                                                                                                                                                                                                                                                                                                                                                                                                                                                                                                                                                                                                                                                                                                                                                                                                                                                                                                                                                                                                                                                                                                                                                                                                                        | PORT OF LONG BEACH        | 8 MILES    |
| <b>}</b>                                                                                                                                                                                                                                                                                                                                                                                                                                                                                                                                                                                                                                                                                                                                                                                                                                                                                                                                                                                                                                                                                                                                                                                                                                                                                                                                                                                                                                                                                                                                                                                                                                                                                                                                                                                                                                                                                                                                                                                                                                                                                                                       | LOS ANGELES INT'L AIRPORT | 8 MILES    |
|                                                                                                                                                                                                                                                                                                                                                                                                                                                                                                                                                                                                                                                                                                                                                                                                                                                                                                                                                                                                                                                                                                                                                                                                                                                                                                                                                                                                                                                                                                                                                                                                                                                                                                                                                                                                                                                                                                                                                                                                                                                                                                                                | DOWNTOWN LOS ANGELES      | 11.5 MILES |
| <u>}</u>                                                                                                                                                                                                                                                                                                                                                                                                                                                                                                                                                                                                                                                                                                                                                                                                                                                                                                                                                                                                                                                                                                                                                                                                                                                                                                                                                                                                                                                                                                                                                                                                                                                                                                                                                                                                                                                                                                                                                                                                                                                                                                                       | ONTARIO INT'L AIRPORT     | 50 MILES   |