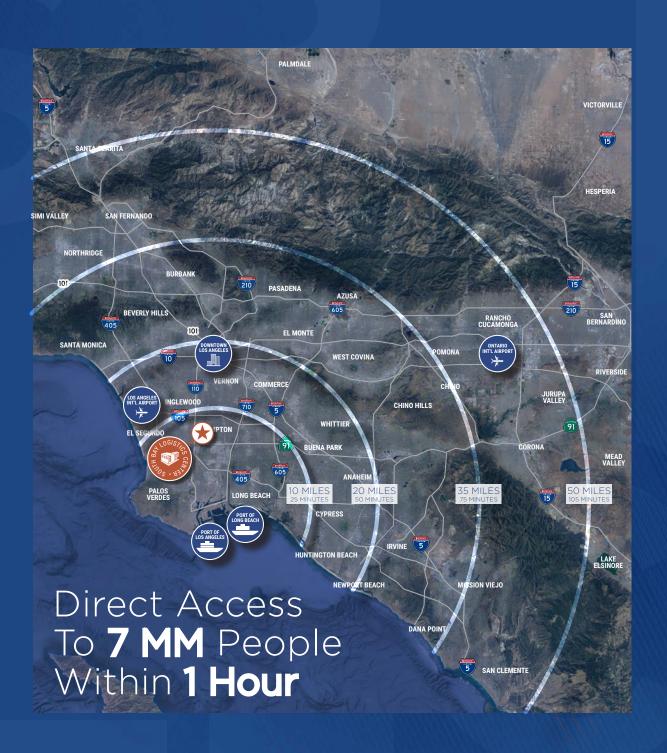

## **LOCATOR MAP**

## **Distance from Subject Property**

| FITESTATE COLUMN TO THE PROPERTY OF THE PROPER | 110 FREEWAY               | 1 MILE     |
|--------------------------------------------------------------------------------------------------------------------------------------------------------------------------------------------------------------------------------------------------------------------------------------------------------------------------------------------------------------------------------------------------------------------------------------------------------------------------------------------------------------------------------------------------------------------------------------------------------------------------------------------------------------------------------------------------------------------------------------------------------------------------------------------------------------------------------------------------------------------------------------------------------------------------------------------------------------------------------------------------------------------------------------------------------------------------------------------------------------------------------------------------------------------------------------------------------------------------------------------------------------------------------------------------------------------------------------------------------------------------------------------------------------------------------------------------------------------------------------------------------------------------------------------------------------------------------------------------------------------------------------------------------------------------------------------------------------------------------------------------------------------------------------------------------------------------------------------------------------------------------------------------------------------------------------------------------------------------------------------------------------------------------------------------------------------------------------------------------------------------------|---------------------------|------------|
| 91                                                                                                                                                                                                                                                                                                                                                                                                                                                                                                                                                                                                                                                                                                                                                                                                                                                                                                                                                                                                                                                                                                                                                                                                                                                                                                                                                                                                                                                                                                                                                                                                                                                                                                                                                                                                                                                                                                                                                                                                                                                                                                                             | 91 FREEWAY                | 1 MILE     |
| 405                                                                                                                                                                                                                                                                                                                                                                                                                                                                                                                                                                                                                                                                                                                                                                                                                                                                                                                                                                                                                                                                                                                                                                                                                                                                                                                                                                                                                                                                                                                                                                                                                                                                                                                                                                                                                                                                                                                                                                                                                                                                                                                            | 405 FREEWAY               | 2 MILES    |
| FITESTATE 105                                                                                                                                                                                                                                                                                                                                                                                                                                                                                                                                                                                                                                                                                                                                                                                                                                                                                                                                                                                                                                                                                                                                                                                                                                                                                                                                                                                                                                                                                                                                                                                                                                                                                                                                                                                                                                                                                                                                                                                                                                                                                                                  | 105 FREEWAY               | 4 MILES    |
| Prinstate Calinda. 710                                                                                                                                                                                                                                                                                                                                                                                                                                                                                                                                                                                                                                                                                                                                                                                                                                                                                                                                                                                                                                                                                                                                                                                                                                                                                                                                                                                                                                                                                                                                                                                                                                                                                                                                                                                                                                                                                                                                                                                                                                                                                                         | 710 FREEWAY               | 6 MILES    |
| <b>=</b>                                                                                                                                                                                                                                                                                                                                                                                                                                                                                                                                                                                                                                                                                                                                                                                                                                                                                                                                                                                                                                                                                                                                                                                                                                                                                                                                                                                                                                                                                                                                                                                                                                                                                                                                                                                                                                                                                                                                                                                                                                                                                                                       | PORT OF LOS ANGELES       | 8 MILES    |
| <u></u>                                                                                                                                                                                                                                                                                                                                                                                                                                                                                                                                                                                                                                                                                                                                                                                                                                                                                                                                                                                                                                                                                                                                                                                                                                                                                                                                                                                                                                                                                                                                                                                                                                                                                                                                                                                                                                                                                                                                                                                                                                                                                                                        | PORT OF LONG BEACH        | 8 MILES    |
| <b>}</b>                                                                                                                                                                                                                                                                                                                                                                                                                                                                                                                                                                                                                                                                                                                                                                                                                                                                                                                                                                                                                                                                                                                                                                                                                                                                                                                                                                                                                                                                                                                                                                                                                                                                                                                                                                                                                                                                                                                                                                                                                                                                                                                       | LOS ANGELES INT'L AIRPORT | 8 MILES    |
|                                                                                                                                                                                                                                                                                                                                                                                                                                                                                                                                                                                                                                                                                                                                                                                                                                                                                                                                                                                                                                                                                                                                                                                                                                                                                                                                                                                                                                                                                                                                                                                                                                                                                                                                                                                                                                                                                                                                                                                                                                                                                                                                | DOWNTOWN LOS ANGELES      | 11.5 MILES |
| <u>}</u>                                                                                                                                                                                                                                                                                                                                                                                                                                                                                                                                                                                                                                                                                                                                                                                                                                                                                                                                                                                                                                                                                                                                                                                                                                                                                                                                                                                                                                                                                                                                                                                                                                                                                                                                                                                                                                                                                                                                                                                                                                                                                                                       | ONTARIO INT'L AIRPORT     | 50 MILES   |