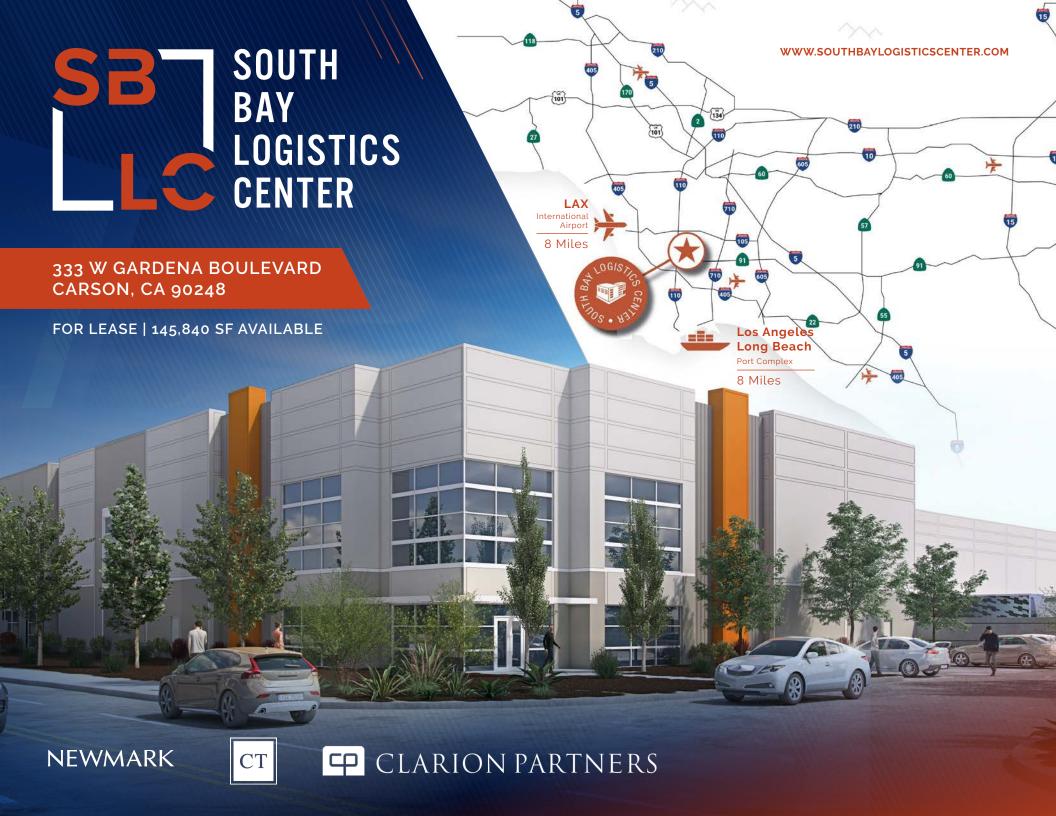

## **BUILDING HIGHLIGHTS**

New State of the Art Industrial Facility

145,840 square feet

25 DOCK HIGH POSITIONS

2

GROUND LEVEL DOORS

36' CLEAR HEIGHT

144' SECURE TRUCK YARD

ESFR K-25 SPRINKLER SYSTEM

5,500 SF of New two Story Office

3,000 AMPS OF POWER

50' X 52'
COLUMN SPACING
(60' X 52' AT SPEED BAY)

141 AUTO PARKING SPACES