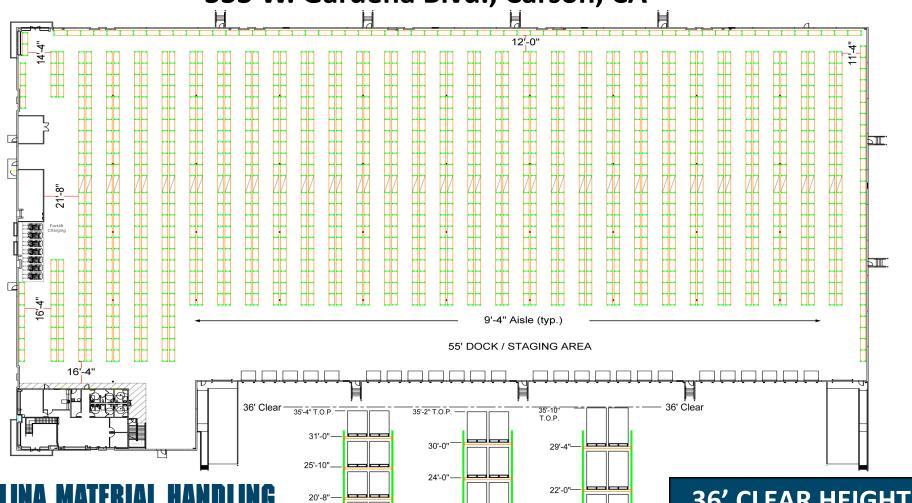

333 W. Gardena Blvd., Carson, CA

7351 Garden Grove Blvd, Unit B \* Garden Grove, California 92841 Tel: 562.997.1911 \* Email: jmcghee@catalinamh.com

Disclaimer: the contained racking layout and elevation drawings illustrate general conceptual possibilities for marketing purposes only. Please contact Catalina Material Handling for specific design considerations of company products, forklift equipment and other design criteria.

| 31-0 —                                                            |             |                   | 30'-0"   |                   |          | 29'-4"— |              |               |  |
|-------------------------------------------------------------------|-------------|-------------------|----------|-------------------|----------|---------|--------------|---------------|--|
| 25'-10"——                                                         |             |                   | 24'-0"—  |                   |          |         |              | ı             |  |
| 20'-8"                                                            |             |                   | 18'-0" — |                   |          | 22'-0'- |              |               |  |
| 15'-6"                                                            |             |                   | 144" —   |                   |          | 14'-8"  |              |               |  |
| 124" —                                                            |             | 0011              |          |                   | 72"      | 88"—    |              | 88"<br>(typ.) |  |
| 62"—                                                              |             | — 62"<br>— (typ.) | 72" —    |                   | — (typ.) |         |              | (typ.)        |  |
|                                                                   | 1 96" CLR → | ·                 |          | ⊬ 96" CLR →       | ł        |         |              | r             |  |
| ⊬ 99" O.C. <del>√</del>                                           |             |                   |          | 1 99" O.C. →      |          |         | ⊬ 99" O.C. → |               |  |
| Selective Pallet Rack Selective Pallet Rack Selective Pallet Rack |             |                   |          |                   |          |         | <u>Ra</u> ck |               |  |
| 52" Pallet 7 High                                                 |             | 62" Pallet 6 High |          | 78" Pallet 5 High |          |         |              |               |  |

| 30 CLLANTILIGITI |                  |                     |  |  |  |  |  |
|------------------|------------------|---------------------|--|--|--|--|--|
| Number of Bays   | Pallet<br>Height | Pallet<br>Positions |  |  |  |  |  |
|                  | 52"              | 19,600              |  |  |  |  |  |
| 1,400            | 62"              | 16,800              |  |  |  |  |  |
|                  | 78"              | 14.000              |  |  |  |  |  |